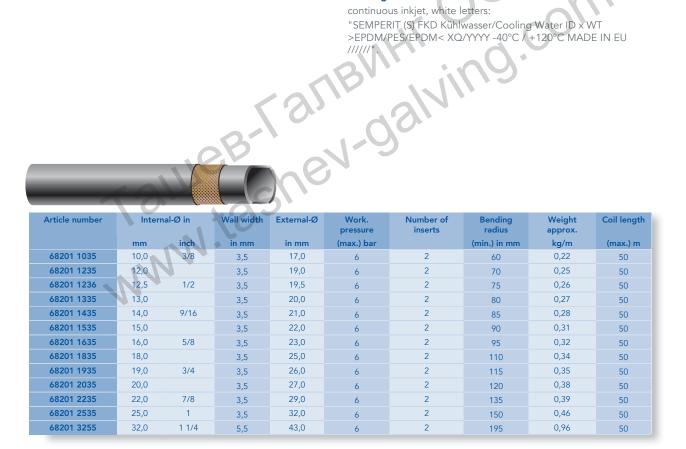

# Технически характеристики

## **SEMPERIT (**)

### **FKD-R**

#### Cooling - EPDM - 6 bar

#### Marking:

continuous inkjet, white letters:

"SEMPERIT (S) FKD Kühlwasser/Cooling Water ID x WT >EPDM/PES/EPDM< XQ/YYYY -40°C / +120°C MADE IN EU